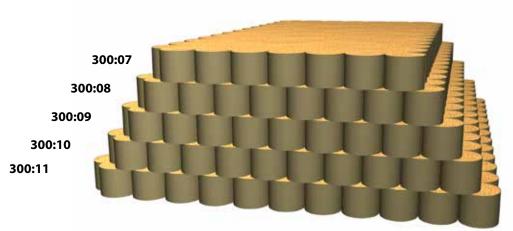

| Physical Properties           | Unit | Profile<br>300:04 | Profile<br>300:05 | Profile<br>300:06 | Profile<br>300:07 | Profile<br>300:08 | Profile<br>300:09 | Profile<br>300:10 | Profile<br>300:11 |
|-------------------------------|------|-------------------|-------------------|-------------------|-------------------|-------------------|-------------------|-------------------|-------------------|
| Cell nominal diameter         | mm   | 300               |                   |                   |                   |                   |                   |                   |                   |
| Panel Length                  | mm   | 4970              |                   |                   |                   |                   |                   |                   |                   |
| Panel Width                   | mm   | 1273              | 1591              | 1909              | 2227              | 2546              | 2864              | 3182              | 3500              |
| Distance Between Pins (L)     | mm   | 368               |                   |                   |                   |                   |                   |                   |                   |
| Distance Between Pins (W)     | mm   | 318               |                   |                   |                   |                   |                   |                   |                   |
| No. of pins per panel if used | mm   | 34                | 36                | 38                | 40                | 42                | 44                | 46                | 48                |