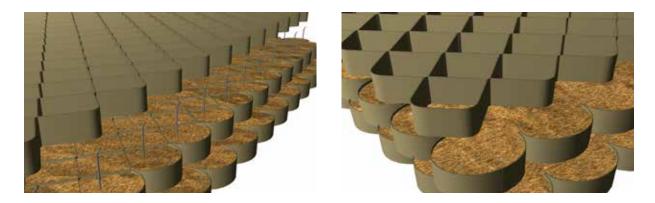

Fit the modular Profile 300 Filling Frame or insert pins at intervals of 368mm along length and 318mm along width

4

3

Fill, remove filling frame or pins and compact

6

Panel joints are staggered by using half panels. For Profile + (1.5m) adjoining panels are tied together using cords before filling