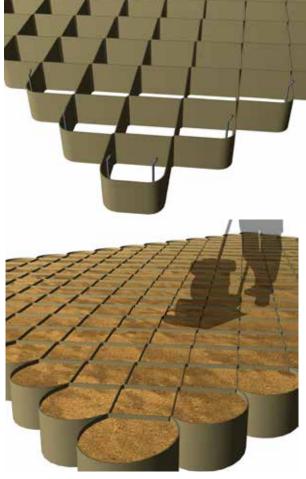

## PROFILE 300 INSTALLATION GUIDE

Identify panels by stencil and labels

**2** Position building line (BL) as per length and width of base panel (i.e. 300:11 is 4970mm L & 3500mm W). Assemble frame with the correct cross pieces

Fit the modular Profile 300 Filling Frame or insert pins at intervals of 368mm along length and 318mm along width

4

3

Fill, remove filling frame or pins and compact

6

Panel joints are staggered by using half panels. For Profile + (1.5m) adjoining panels are tied together using cords before filling