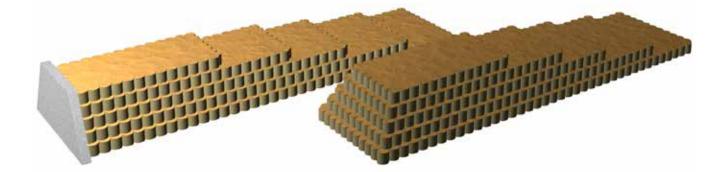

## PROFILE 300 INSTALLATION GUIDE

Identify panels by stencil and labels

**2** Position building line (BL) as per length and width of base panel (i.e. 300:11 is 4970mm L & 3500mm W). Assemble frame with the correct cross pieces

Fit the modular Profile 300 Filling Frame or insert pins at intervals of 368mm along length and 318mm along width

4

3

Fill, remove filling frame or pins and compact

6

Panel joints are staggered by using half panels. For Profile + (1.5m) adjoining panels are tied together using cords before filling