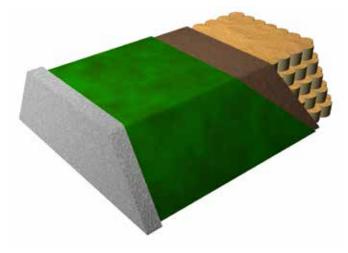

Ends are best finished by either a wall or a stepped construction

Structure can be capped and retain profile using top soil

Profile 300 1.25m high: PAS68 - 7500(N2):64/90:0/0

Profile 300+ 1.50m high: PAS68 - 7500(N3):80/90:2.5/0