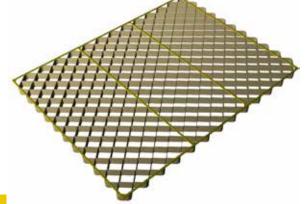

Fit the modular Profile 300 Filling Frame or insert pins at intervals of 368mm along length and 318mm along width

4

3

Fill, remove filling frame or pins and compact

6

Panel joints are staggered by using half panels. For Profile + (1.5m) adjoining panels are tied together using cords before filling