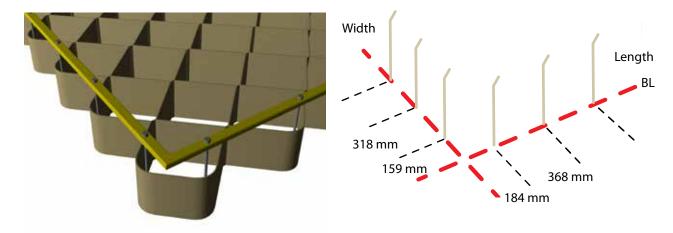

## PROFILE 300 INSTALLATION GUIDE

Identify panels by stencil and labels

**2** Position building line (BL) as per length and width of base panel (i.e. 300:11 is 4970mm L & 3500mm W). Assemble frame with the correct cross pieces

Fit the modular Profile 300 Filling Frame or insert pins at intervals of 368mm along length and 318mm along width

4

3

Fill, remove filling frame or pins and compact

6

Panel joints are staggered by using half panels. For Profile + (1.5m) adjoining panels are tied together using cords before filling