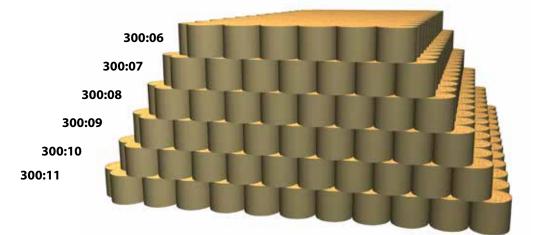

| Physical Properties           | Unit | Profile<br>300:04 | Profile<br>300:05 | Profile<br>300:06 | Profile<br>300:07 | Profile<br>300:08 | Profile<br>300:09 | Profile<br>300:10 | Profile<br>300:11 |
|-------------------------------|------|-------------------|-------------------|-------------------|-------------------|-------------------|-------------------|-------------------|-------------------|
| Cell nominal diameter         | mm   | 300               |                   |                   |                   |                   |                   |                   |                   |
| Panel Length                  | mm   | 4970              |                   |                   |                   |                   |                   |                   |                   |
| Panel Width                   | mm   | 1273              | 1591              | 1909              | 2227              | 2546              | 2864              | 3182              | 3500              |
| Distance Between Pins (L)     | mm   | 368               |                   |                   |                   |                   |                   |                   |                   |
| Distance Between Pins (W)     | mm   | 318               |                   |                   |                   |                   |                   |                   |                   |
| No. of pins per panel if used | mm   | 34                | 36                | 38                | 40                | 42                | 44                | 46                | 48                |