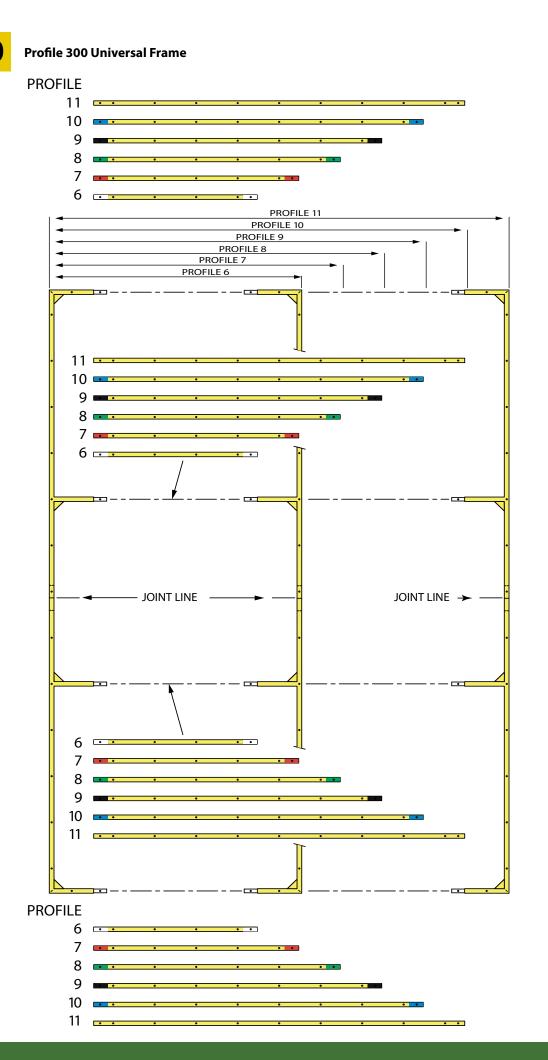

## PROFILE 300 INSTALLATION GUIDE

Identify panels by stencil and labels

**2** Position building line (BL) as per length and width of base panel (i.e. 300:11 is 4970mm L & 3500mm W). Assemble frame with the correct cross pieces

Fit the modular Profile 300 Filling Frame or insert pins at intervals of 368mm along length and 318mm along width

4

3

Fill, remove filling frame or pins and compact

6

Panel joints are staggered by using half panels. For Profile + (1.5m) adjoining panels are tied together using cords before filling