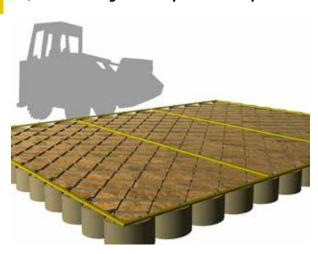

Fit the modular Profile 300 Filling Frame or insert pins at intervals of 368mm along length and 318mm along width

4

3

Fill, remove filling frame or pins and compact

6

Panel joints are staggered by using half panels. For Profile + (1.5m) adjoining panels are tied together using cords before filling

Ends are best finished by either a wall or a stepped construction

Structure can be capped and retain profile using top soil

Profile 300 1.25m high: PAS68 - 7500(N2):64/90:0/0

Profile 300+ 1.50m high: PAS68 - 7500(N3):80/90:2.5/0