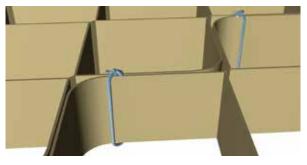

Fit the modular Profile 300 Filling Frame or insert pins at intervals of 368mm along length and 318mm along width

4

3

Fill, remove filling frame or pins and compact

6

Panel joints are staggered by using half panels. For Profile + (1.5m) adjoining panels are tied together using cords before filling